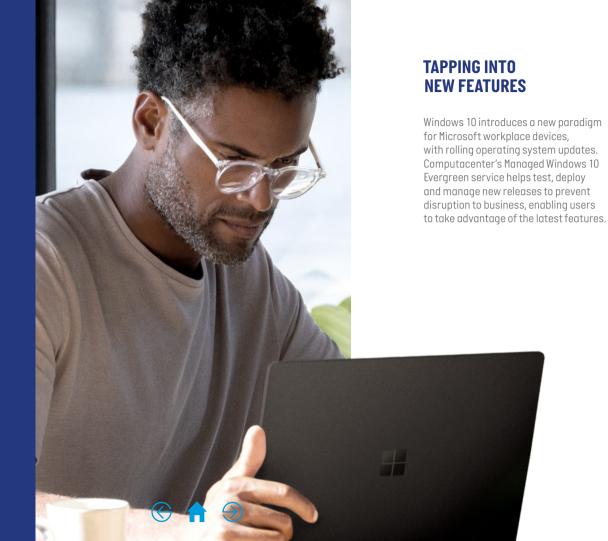

## DYNAMIC DEVICES FOR TODAY'S WORKPLACE

Microsoft's Surface devices are designed to meet user needs in an increasingly digital world. Featuring great graphics, powerful performance and sleek design, Surface devices make it easier and more fun for users to complete their day-to-day tasks, whether they're in the office, at home, or on the move. There are seven sleek and stylish models to choose from, plus peripherals: