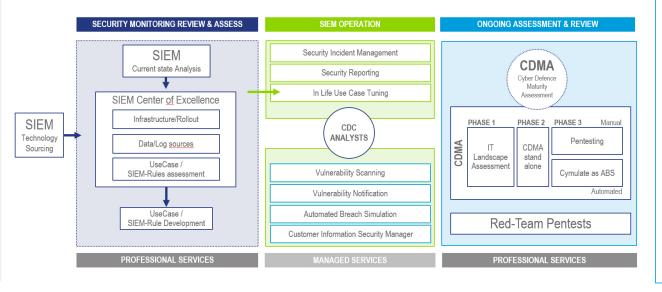

#### **SERVICE OVERVIEW**

A packaged service helping our customers to select, procure and implement SIEM technology, with options to improve and enhance existing SIEM implementations, in particular splunk. Take advantage of flexible SIEM operations outsourcing where Computacenter will adopt and optimise existing technology or deploy our own specialist solution based on Radar Cyber Security. With additional cyber security services focused on vulnerability detection and assessment our Packaged Security Monitoring and Analytics service can enhance existing protection, improve detection and optimise technology investments.

#### WHAT MAKES US DIFFERENT

- Combination of tailored profession and managed services covering procurement, design, implementation and management of SIEM technology and tooling
- Specialist Splunk skills within our SIEM Center of Excellence
- Flexibility outsourcing options, either our own specialist SIEM solution or optimisation of existing customer tooling investments